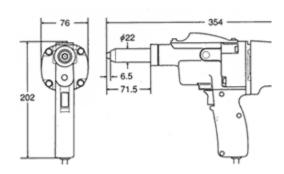

## **Electric Rivet Gun Specifications**

| ER-300N           |                                                                                                             |
|-------------------|-------------------------------------------------------------------------------------------------------------|
| Riveting Capacity | For setting standard blind rivets 3/32 - 3/16" (2.4 - 4.8 mm)                                               |
| Traction Power    | 1870 lbs. (850 kg) (8336N)                                                                                  |
| Stroke            | .080" (20 mm)                                                                                               |
| Power Supply      | 120V 50-60 Hz Single phase AC input 351W (AC 220V 50-60 Hz optional)                                        |
| Tool Dimensions   | L 14.0" x H 8.0"<br>L 350 mm x H 200 mm                                                                     |
| Weight            | 5.5 lbs (2.5 kg)                                                                                            |
| Nosepiece         | Standard 3/32 - 3/16" (2.4 - 4.8 mm)<br>L 0.256" (6.55mm)<br>D 0.295" (7.5 mm)                              |
| Frame Head        | L 2.876" (73 mm)<br>D 0.866" (22 mm)                                                                        |
| Jaws              | M' Ultra                                                                                                    |
| Auxiliary Kit     | 4 Nose Pieces 3/32" (2.4mm) 1/8" (3.2 mm) 5/32" (4.0 mm) 3/16" (4.8 mm) Maintenance spanners Cleaning brush |